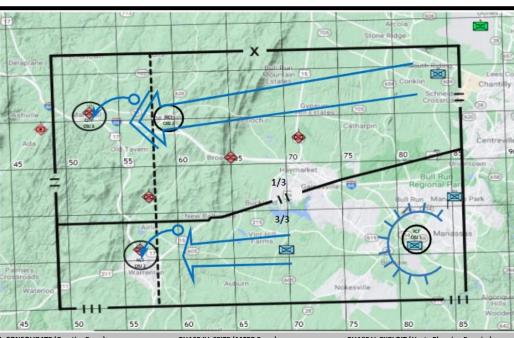

## **USMC Planning Course Scenario Overview**

Mission: NLT 010300ROCT21, RCT-3 (REIN) SEIZE CJTF Obj B in order to set conditions for 71st Mech Infantry Brigade's subsequent attacks.

Narrative: This operation is an attack to seize control of a critical warfighting resource. There will be one main effort battalion (ME) throughout the duration of the operation, supported by several supporting effort battalions (SEs) who will work together to create the conditions that will facilitate the ME success. We will conduct this operation in 5 Phases: Phase I: Shape, Phase 2: Surge, Phase 3: Consolidate, Phase IV: Seize, and Phase V: Exploit.

#### Task Org Overview:

#### RCT 3

-LAR Company -Recon Platoon -Artillery Liaison team -LAAD Btry

-3d Aslt Amphib Bn

1ST. 2D. 3D BATTALIONS

#### 131, 2D, 3D BAI IALIO

-H+s, 3x Rifle, WPNS Companies -CEB plt -Aslt Amphib Company -Recon Team

1/3 (ME) crosses LOD

### -3x Sniper Teams -Truck Platoon

-3x 155 Btry -1x HIMARs Plt