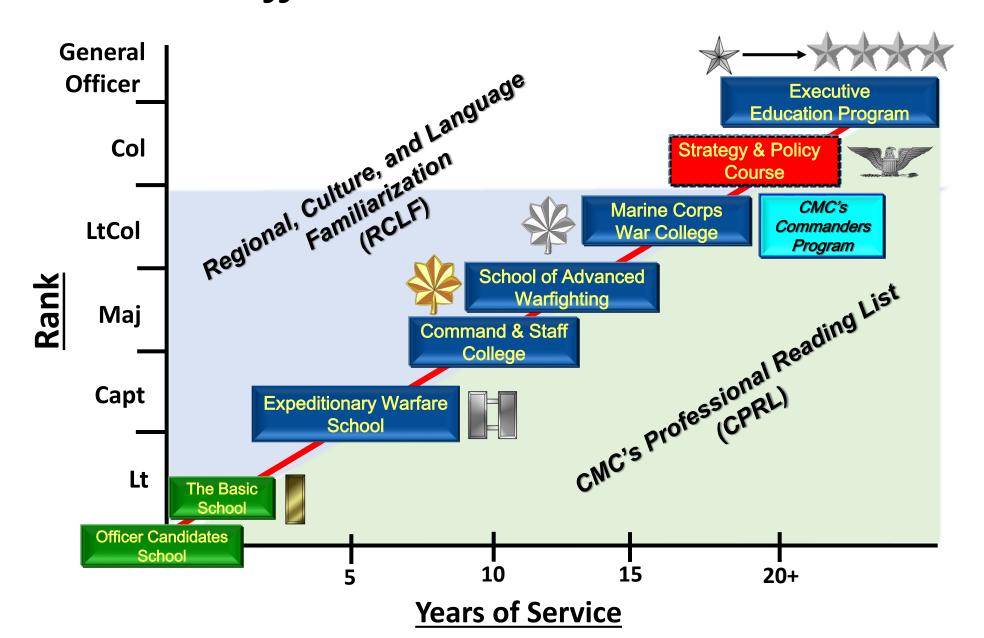

## Officer PME Continuum



## Enlisted PME Continuum















| Continuum/Theme             | LCpl Ethics<br>Seminar                                                                                                                             | Corporals Course                                                                                                                            | Sergeants Course                                                                                                                                                         | Career Course                                                                                                     | Advanced Course                                                                                                                            | Senior