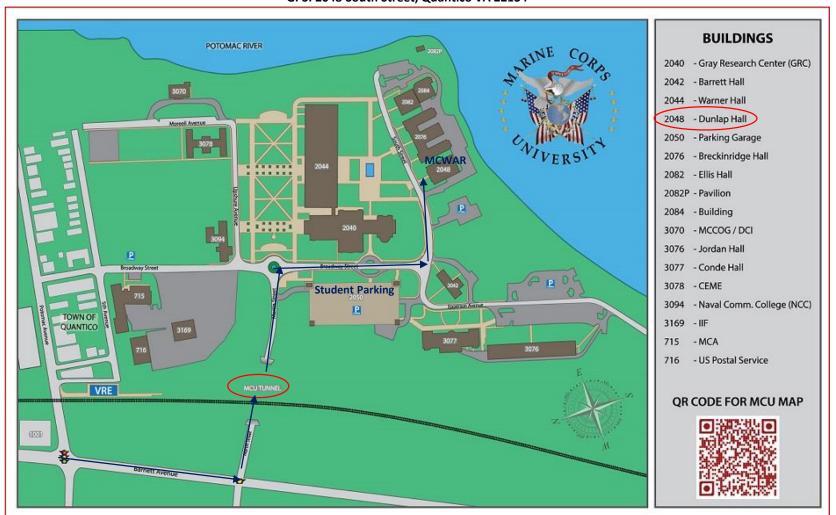

Continue around the bend and down the hill until you pass Little Hall.

Just before the fire station, turn left onto Martin Street.

Go through the tunnel and make a right. Parking is immediately on your right and the university is in the building facing the water in front of you.

GPS: 2048 South Street, Quantico VA 22134